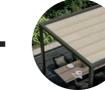

## Create the ultimate pergola

# BUILD YOUR OWN WOODEN PERGOLA

with the Platinum pergola kits

SCAN FOR THE ASSEMBLY INSTRUCTION OF THE PERGOLA KITS

www.platinum.nl

MAKE YOUR GARDEN EVEN MORE OUTDOORABLE. WITH A STYLISH WOODEN PERGOLA AND COMFORTABLE SHADES SAILS FROM PLATINUM. YOU GET THE WOOD; WE DELIVER THE MOUNTING MATERIALS. TOGETHER WITH OUR COOLFIT® HARMONICA SHADE SAIL AND/OR OUTDOOR ROLLER BLINDS YOU ENJOY THE SUN IN A SAFE, COMFORTABLE AND OUTDOORABLE WAY. WE HELP YOU WITH A STEP-BY-STEP MANUAL, PRODUCT INFORMATION AND A LIST OF MEASUREMENTS FOR THE WOOD.

# Sun or shade?

Easily determine the amount of sun on the terrace with the Coolfit® harmonica shade sail. The shade sail runs over stainless steel cables and can open or close manually. In addition, the Coolfit® harmonica shade sail is supplied including mounting material; pulleys, rods, steel cables, rope and tensioners. Easy to install by using the assembly instructions or video on the website.