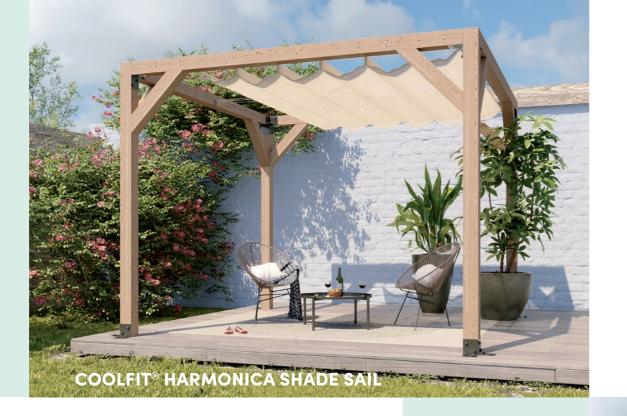

# Sun or shade?

Easily determine the amount of sun on the terrace with the Coolfit® harmonica shade sail. The shade sail runs over stainless steel cables and can open or close manually. In addition, the Coolfit® harmonica shade sail is supplied including mounting material; pulleys, rods, steel cables, rope and tensioners. Easy to install by using the assembly instructions or video on the website.

# BUILD YOUR OWN WOODEN PERGOLA

with the Platinum pergola kits

SCAN FOR THE ASSEMBLY INSTRUCTION OF THE PERGOLA KITS

www.platinum.nl

MAKE YOUR GARDEN EVEN MORE OUTDOORABLE. WITH A STYLISH WOODEN PERGOLA AND COMFORTABLE SHADES SAILS FROM PLATINUM. YOU GET THE WOOD; WE DELIVER THE MOUNTING MATERIALS. TOGETHER WITH OUR COOLFIT® HARMONICA SHADE SAIL AND/OR OUTDOOR ROLLER BLINDS YOU ENJOY THE SUN IN A SAFE, COMFORTABLE AND OUTDOORABLE WAY. WE HELP YOU WITH A STEP-BY-STEP MANUAL, PRODUCT INFORMATION AND A LIST OF MEASUREMENTS FOR THE WOOD.