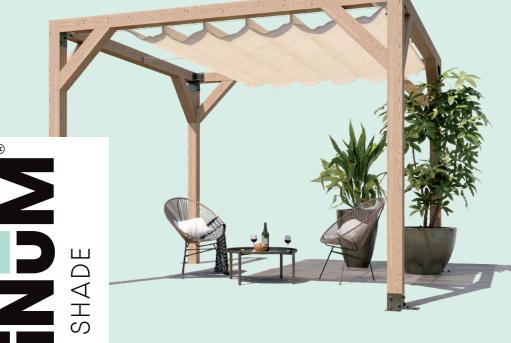

# BUILD YOUR OWN WOODEN PERGOLA

with the Platinum pergola kits

SCAN FOR THE ASSEMBLY INSTRUCTION OF THE PERGOLA KITS

www.platinum.nl

MAKE YOUR GARDEN EVEN MORE OUTDOORABLE. WITH A STYLISH WOODEN PERGOLA AND COMFORTABLE SHADES SAILS FROM PLATINUM. YOU GET THE WOOD; WE DELIVER THE MOUNTING MATERIALS. TOGETHER WITH OUR COOLFIT® HARMONICA SHADE SAIL AND/OR OUTDOOR ROLLER BLINDS YOU ENJOY THE SUN IN A SAFE, COMFORTABLE AND OUTDOORABLE WAY. WE HELP YOU WITH A STEP-BY-STEP MANUAL, PRODUCT INFORMATION AND A LIST OF MEASUREMENTS FOR THE WOOD.

#### **BUILD YOUR OWN**

You can use Platinum pergola kits to build your own pergola with any type of wood. The elements are packed per 2, including mounting material, and are made of powder-coated steel in anthracite, RAL colour 7016. The elements can be used for wood thicknesses between 8.5 and 12 cm.

#### **PERGOLA**

# STAND ALONE