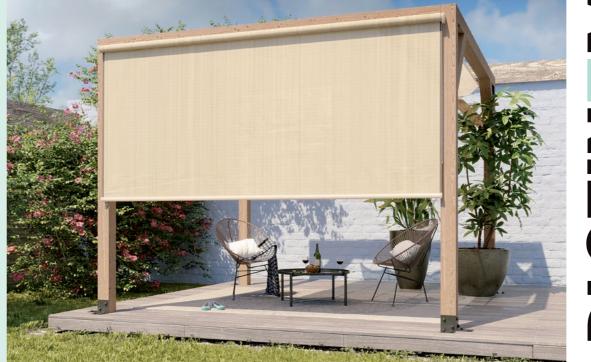

# Cooling shadow and privacy

The Coolfit® roller blinds are ideal in low sun conditions. In addition to the sun protection, the roller blinds also provide an intimate atmosphere. Mounting is possible both on the window frame as well as inside the window frame. The blinds are made from the Coolfit® fabric, which means that they filter up to 95% of harmful UV rays and are wind permeable.

#### **AVAILABLE SIZES**

148 x 240 cm 198 x 240 cm 248 x 240 cm 296 x 240 cm

COOLFIT® OUTDOOR ROLLER BLIND