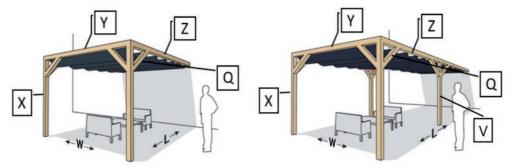

# STAND ALONE

#### MODEL B **MODEL A**

| MODEL | PERGOLA W x L<br>(INNER SIZE) | POLE<br>THICKNESS (P) | Х* |        | V  |               | Υ  |        | Z  |        | Q   |       |
|-------|-------------------------------|-----------------------|----|--------|----|---------------|----|--------|----|--------|-----|-------|
| A     | 210 x 300 cm                  | 8,5 - 12 cm           | 4x | 240 cm |    |               | 2x | 210 cm | 2x | 300 cm | 8x  | 60 cm |
| Α     | 210 x 400 cm                  | 8,5 - 12 cm           | 4x | 240 cm |    |               | 2x | 210 cm | 2x | 400 cm | 8x  | 60 cm |
| Α     | 300 x 300 cm                  | 8,5 - 12 cm           | 4x | 240 cm |    |               | 2x | 300 cm | 2x | 300 cm | 8x  | 60 cm |
| A     | 300 x 400 cm                  | 8,5 - 12 cm           | 4x | 240 cm |    |               | 2x | 300 cm | 2x | 400 cm | 8x  | 60 cm |
| Α     | 380 x 370 cm                  | 8,5 - 12 cm           | 4x | 240 cm |    |               | 2x | 380 cm | 2x | 370 cm | 8x  | 60 cm |
| В     | 210 x 500 cm                  | 8,5 - 12 cm           | 4x | 240 cm | 2x | 240 cm - P cm | 2x | 210 cm | 4x | 250 cm | 12x | 60 cm |
| В     | 300 x 500 cm                  | 8,5 - 12 cm           | 4x | 240 cm | 2x | 240 cm - P cm | 2x | 300 cm | 4x | 250 cm | 12x | 60 cm |
| В     | 380 x 500 cm                  | 8,5 - 12 cm           | 4x | 240 cm | 2x | 240 cm - P cm | 2x | 380 cm | 4x | 250 cm | 12x | 60 cm |

\*In combination with the floor support. Without the pergola floor support 240 + 50 cm (50 cm to dig in).

#### **PERGOLA** WALL 1

MODEL D MODEL C

| MODEL | PERGOLA W x L<br>(INNER SIZE) | POLE<br>THICKNESS (P) | X* |        | V  |               | Y  |        | Z  |        | Q  |       |
|-------|-------------------------------|-----------------------|----|--------|----|---------------|----|--------|----|--------|----|-------|
| С     | 210 x 300 cm                  | 8,5 - 12 cm           | 2x | 240 cm |    |               | 1x | 210 cm | 2x | 300 cm | 4x | 60 cm |
| С     | 210 x 400 cm                  | 8,5 - 12 cm           | 2x | 240 cm |    |               | 1x | 210 cm | 2x | 400 cm | 4x | 60 cm |
| С     | 300 x 300 cm                  | 8,5 - 12 cm           | 2x | 240 cm |    |               | 1x | 300 cm | 2x | 300 cm | 4x | 60 cm |
| С     | 300 x 400 cm                  | 8,5 - 12 cm           | 2x | 240 cm |    |               | 1x | 300 cm | 2x | 400 cm | 4x | 60 cm |
| С     | 380 x 370 cm                  | 8,5 - 12 cm           | 2x | 240 cm |    |               | 1x | 380 cm | 2x | 370 cm | 4x | 60 cm |
| D     | 210 x 500 cm                  | 8,5 - 12 cm           | 2x | 240 cm | 2x | 240 cm - P cm | 1x | 210 cm | 4x | 250 cm | 8x | 60 cm |
| D     | 300 x 500 cm                  | 8,5 - 12 cm           | 2x | 240 cm | 2x | 240 cm - P cm | 1x | 300 cm | 4x | 250 cm | 8x | 60 cm |
| D     | 380 x 500 cm                  | 8,5 - 12 cm           | 2x | 240 cm | 2x | 240 cm - P cm | 1x | 380 cm | 4x | 250 cm | 8x | 60 cm |

#### **PERGOLA** WALL 2

**MODEL F MODEL E** 

| MODEL | PERGOLA W x L<br>(INNER SIZE) | POLE<br>THICKNESS (P) | Х* |        | V  |               | Υ  |        | Z  |        | Q  |       |
|-------|-------------------------------|-----------------------|----|--------|----|---------------|----|--------|----|--------|----|-------|
| E     | 210 x 300 cm                  | 8,5 - 12 cm           | 2x | 240 cm |    |               | 1x | 300 cm | 2x | 210 cm | 4x | 60 cm |
| E     | 210 x 400 cm                  | 8,5 - 12 cm           | 2x | 240 cm |    |               | 1x | 400 cm | 2x | 210 cm | 4x | 60 cm |
| E     | 300 x 300 cm                  | 8,5 - 12 cm           | 2x | 240 cm |    |               | 1x | 300 cm | 2x | 300 cm | 4x | 60 cm |
| E     | 300 x 400 cm                  | 8,5 - 12 cm           | 2x | 240 cm |    |               | 1x | 400 cm | 2x | 300 cm | 4x | 60 cm |
| E     | 380 x 370 cm                  | 8,5 - 12 cm           | 2x | 240 cm |    |               | 1x | 370 cm | 2x | 380 cm | 4x | 60 cm |
| F     | 210 x 500 cm                  | 8,5 - 12 cm           | 2x | 240 cm | 1x | 240 cm - P cm | 2x | 250 cm | 2x | 210 cm | 6x | 60 cm |
| F     | 300 x 500 cm                  | 8,5 - 12 cm           | 2x | 240 cm | 1x | 240 cm - P cm | 2x | 250 cm | 2x | 300 cm | 6x | 60 cm |
| F     | 380 x 500 cm                  | 8,5 - 12 cm           | 2x | 240 cm | 1x | 240 cm - P cm | 2x | 250 cm | 2x | 380 cm | 6x | 60 cm |