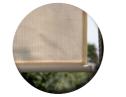

# Cooling shadow and privacy

The Coolfit® roller blinds are ideal in low sun conditions. In addition to the sun protection, the roller blinds also provide an intimate atmosphere. Mounting is possible both on the window frame as well as inside the window frame. The blinds are made from the Coolfit® fabric, which means that they filter up to 95% of harmful UV rays and are wind permeable.

#### **AVAILABLE SIZES**

148 x 240 cm 198 x 240 cm 248 x 240 cm 296 x 240 cm

COOLFIT® OUTDOOR ROLLER BLIND