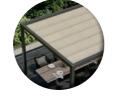

# Sun or shade?

Easily determine the amount of sun on the terrace with the Coolfit® harmonica shade sail. The shade sail runs over stainless steel cables and can open or close manually. In addition, the Coolfit® harmonica shade sail is supplied including mounting material; pulleys, rods, steel cables, rope and tensioners. Easy to install by using the assembly instructions or video on the website.

# BUILD YOUR OWN WOODEN PERGOLA

with the Platinum pergola kits

SCAN FOR THE ASSEMBLY INSTRUCTION OF THE PERGOLA KITS

www.platinum.nl

MAKE YOUR GARDEN EVEN MORE OUTDOORABLE. WITH A STYLISH WOODEN PERGOLA AND COMFORTABLE SHADES SAILS FROM PLATINUM. YOU GET THE WOOD; WE DELIVER THE MOUNTING MATERIALS. TOGETHER WITH OUR COOLFIT® HARMONICA SHADE SAIL AND/OR OUTDOOR ROLLER BLINDS YOU ENJOY THE SUN IN A SAFE, COMFORTABLE AND OUTDOORABLE WAY. WE HELP YOU WITH A STEP-BY-STEP MANUAL, PRODUCT INFORMATION AND A LIST OF MEASUREMENTS FOR THE WOOD.