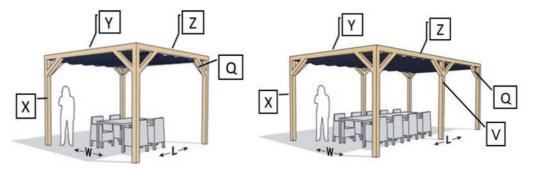

# STAND ALONE

#### MODEL B **MODEL A**

| MODEL | PERGOLA W x L<br>(INNER SIZE) | POLE<br>THICKNESS (P) | Х* |        | V  |               | Υ  |        | Z  |        | Q   |       |
|-------|-------------------------------|-----------------------|----|--------|----|---------------|----|--------|----|--------|-----|-------|
| A     | 210 x 300 cm                  | 8,5 - 12 cm           | 4x | 240 cm |    |               | 2x | 210 cm | 2x | 300 cm | 8x  | 60 cm |
| Α     | 210 x 400 cm                  | 8,5 - 12 cm           | 4x | 240 cm |    |               | 2x | 210 cm | 2x | 400 cm | 8x  | 60 cm |
| Α     | 300 x 300 cm                  | 8,5 - 12 cm           | 4x | 240 cm |    |               | 2x | 300 cm | 2x | 300 cm | 8x  | 60 cm |
| A     | 300 x 400 cm                  | 8,5 - 12 cm           | 4x | 240 cm |    |               | 2x | 300 cm | 2x | 400 cm | 8x  | 60 cm |
| Α     | 380 x 370 cm                  | 8,5 - 12 cm           | 4x | 240 cm |    |               | 2x | 380 cm | 2x | 370 cm | 8x  | 60 cm |
| В     | 210 x 500 cm                  | 8,5 - 12 cm           | 4x | 240 cm | 2x | 240 cm - P cm | 2x | 210 cm | 4x | 250 cm | 12x | 60 cm |
| В     | 300 x 500 cm                  | 8,5 - 12 cm           | 4x | 240 cm | 2x | 240 cm - P cm | 2x | 300 cm | 4x | 250 cm | 12x | 60 cm |
| В     | 380 x 500 cm                  | 8,5 - 12 cm           | 4x | 240 cm | 2x | 240 cm - P cm | 2x | 380 cm | 4x | 250 cm | 12x | 60 cm |

#### **PERGOLA** WALL 1

MODEL D MODEL C

| MODEL | PERGOLA W x L<br>(INNER SIZE) | POLE<br>THICKNESS (P) | X* |        | V  |               | Y  |        | Z  |        | Q  |       |
|-------|-------------------------------|-----------------------|----|--------|----|---------------|----|--------|----|--------|----|-------|
| С     | 210 x 300 cm                  | 8,5 - 12 cm           | 2x | 240 cm |    |               | 1x | 210 cm | 2x | 300 cm | 4x | 60 cm |
| С     | 210 x 400 cm                  | 8,5 - 12 cm           | 2x | 240 cm |    |               | 1x | 210 cm | 2x | 400 cm | 4x | 60 cm |
| С     | 300 x 300 cm                  | 8,5 - 12 cm           | 2x | 240 cm |    |               | 1x | 300 cm | 2x | 300 cm | 4x | 60 cm |
| С     | 300 x 400 cm                  | 8,5 - 12 cm           | 2x | 240 cm |    |               | 1x | 300 cm | 2x | 400 cm | 4x | 60 cm |
| С     | 380 x 370 cm                  | 8,5 - 12 cm           | 2x | 240 cm |    |               | 1x | 380 cm | 2x | 370 cm | 4x | 60 cm |
| D     | 210 x 500 cm                  | 8,5 - 12 cm           | 2x | 240 cm | 2x | 240 cm - P cm | 1x | 210 cm | 4x | 250 cm | 8x | 60 cm |
| D     | 300 x 500 cm                  | 8,5 - 12 cm           | 2x | 240 cm | 2x | 240 cm - P cm | 1x | 300 cm | 4x | 250 cm | 8x | 60 cm |
| D     | 380 x 500 cm                  | 8,5 - 12 cm           | 2x | 240 cm | 2x | 240 cm - P cm | 1x | 380 cm | 4x | 250 cm | 8x | 60 cm |

#### **PERGOLA** WALL 2

**MODEL F MODEL E** 

| MODEL | PERGOLA W x L<br>(INNER SIZE) | POLE<br>THICKNESS (P) | Х* |        | V  |               | Υ  |        | Z  |        | Q  |       |
|-------|-------------------------------|-----------------------|----|--------|----|---------------|----|--------|----|--------|----|-------|
| E     | 210 x 300 cm                  | 8,5 - 12 cm           | 2x | 240 cm |    |               | 1x | 300 cm | 2x | 210 cm | 4x | 60 cm |
| E     | 210 x 400 cm                  | 8,5 - 12 cm           | 2x | 240 cm |    |               | 1x | 400 cm | 2x | 210 cm | 4x | 60 cm |
| E     | 300 x 300 cm                  | 8,5 - 12 cm           | 2x | 240 cm |    |               | 1x | 300 cm | 2x | 300 cm | 4x | 60 cm |
| E     | 300 x 400 cm                  | 8,5 - 12 cm           | 2x | 240 cm |    |               | 1x | 400 cm | 2x | 300 cm | 4x | 60 cm |
| E     | 380 x 370 cm                  | 8,5 - 12 cm           | 2x | 240 cm |    |               | 1x | 370 cm | 2x | 380 cm | 4x | 60 cm |
| F     | 210 x 500 cm                  | 8,5 - 12 cm           | 2x | 240 cm | 1x | 240 cm - P cm | 2x | 250 cm | 2x | 210 cm | 6x | 60 cm |
| F     | 300 x 500 cm                  | 8,5 - 12 cm           | 2x | 240 cm | 1x | 240 cm - P cm | 2x | 250 cm | 2x | 300 cm | 6x | 60 cm |
| F     | 380 x 500 cm                  | 8,5 - 12 cm           | 2x | 240 cm | 1x | 240 cm - P cm | 2x | 250 cm | 2x | 380 cm | 6x | 60 cm |