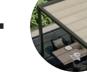

## Create the ultimate pergola

# Sun or shade?

Easily determine the amount of sun on the terrace with the Coolfit® harmonica shade sail. The shade sail runs over stainless steel cables and can open or close manually. In addition, the Coolfit® harmonica shade sail is supplied including mounting material; pulleys, rods, steel cables, rope and tensioners. Easy to install by using the assembly instructions or video on the website.

# BUILD YOUR OWN WOODEN PERGOLA

with the Platinum pergola kits

SCAN FOR THE ASSEMBLY INSTRUCTION OF THE PERGOLA KITS

www.platinum.nl

MAKE YOUR GARDEN EVEN MORE OUTDOORABLE. WITH A STYLISH WOODEN PERGOLA AND COMFORTABLE SHADES SAILS FROM PLATINUM. YOU GET THE WOOD; WE DELIVER THE MOUNTING MATERIALS. TOGETHER WITH OUR COOLFIT® HARMONICA SHADE SAIL AND/OR OUTDOOR ROLLER BLINDS YOU ENJOY THE SUN IN A SAFE, COMFORTABLE AND OUTDOORABLE WAY. WE HELP YOU WITH A STEP-BY-STEP MANUAL, PRODUCT INFORMATION AND A LIST OF MEASUREMENTS FOR THE WOOD.