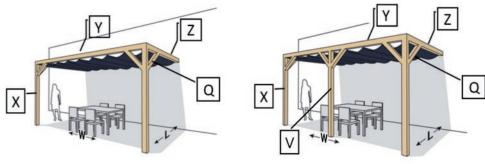

#### MODEL B **MODEL A**

| MODEL | PERGOLA W x L<br>(INNER SIZE) | POLE<br>THICKNESS (P) | Х* |        | V  |               | Υ  |        | Z  |        | Q   |       |
|-------|-------------------------------|-----------------------|----|--------|----|---------------|----|--------|----|--------|-----|-------|
| A     | 210 x 300 cm                  | 8,5 - 12 cm           | 4x | 240 cm |    |               | 2x | 210 cm | 2x | 300 cm | 8x  | 60 cm |
| Α     | 210 x 400 cm                  | 8,5 - 12 cm           | 4x | 240 cm |    |               | 2x | 210 cm | 2x | 400 cm | 8x  | 60 cm |
| Α     | 300 x 300 cm                  | 8,5 - 12 cm           | 4x | 240 cm |    |               | 2x | 300 cm | 2x | 300 cm | 8x  | 60 cm |
| A     | 300 x 400 cm                  | 8,5 - 12 cm           | 4x | 240 cm |    |               | 2x | 300 cm | 2x | 400 cm | 8x  | 60 cm |
| Α     | 380 x 370 cm                  | 8,5 - 12 cm           | 4x | 240 cm |    |               | 2x | 380 cm | 2x | 370 cm | 8x  | 60 cm |
| В     | 210 x 500 cm                  | 8,5 - 12 cm           | 4x | 240 cm | 2x | 240 cm - P cm | 2x | 210 cm | 4x | 250 cm | 12x | 60 cm |
| В     | 300 x 500 cm                  | 8,5 - 12 cm           | 4x | 240 cm | 2x | 240 cm - P cm | 2x | 300 cm | 4x | 250 cm | 12x | 60 cm |
| В     | 380 x 500 cm                  | 8,5 - 12 cm           | 4x | 240 cm | 2x | 240 cm - P cm | 2x | 380 cm | 4x | 250 cm | 12x | 60 cm |

#### **PERGOLA** WALL 1

MODEL D MODEL C

| MODEL | PERGOLA W x L<br>(INNER SIZE) | POLE<br>THICKNESS (P) | X* |        | V  |               | Y  |        | Z  |        | Q  |       |
|-------|-------------------------------|-----------------------|----|--------|----|---------------|----|--------|----|--------|----|-------|
| С     | 210 x 300 cm                  | 8,5 - 12 cm           | 2x | 240 cm |    |               | 1x | 210 cm | 2x | 300 cm | 4x | 60 cm |
| С     | 210 x 400 cm                  | 8,5 - 12 cm           | 2x | 240 cm |    |               | 1x | 210 cm | 2x | 400 cm | 4x | 60 cm |
| С     | 300 x 300 cm                  | 8,5 - 12 cm           | 2x | 240 cm |    |               | 1x | 300 cm | 2x | 300 cm | 4x | 60 cm |
| С     | 300 x 400 cm                  | 8,5 - 12 cm           | 2x | 240 cm |    |               | 1x | 300 cm | 2x | 400 cm | 4x | 60 cm |
| С     | 380 x 370 cm                  | 8,5 - 12 cm           | 2x | 240 cm |    |               | 1x | 380 cm | 2x | 370 cm | 4x | 60 cm |
| D     | 210 x 500 cm                  | 8,5 - 12 cm           | 2x | 240 cm | 2x | 240 cm - P cm | 1x | 210 cm | 4x | 250 cm | 8x | 60 cm |
| D     | 300 x 500 cm                  | 8,5 - 12 cm           | 2x | 240 cm | 2x | 240 cm - P cm | 1x | 300 cm | 4x | 250 cm | 8x | 60 cm |
| D     | 380 x 500 cm                  | 8,5 - 12 cm           | 2x | 240 cm | 2x | 240 cm - P cm | 1x | 380 cm | 4x | 250 cm | 8x | 60 cm |

\*In combination with the floor support. Without the pergola floor support 240 + 50 cm (50 cm to dig in).