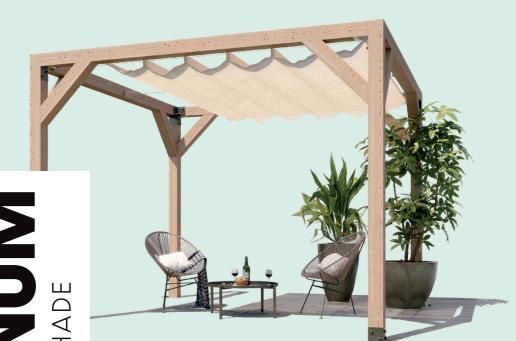

# Sun or shade?

Easily determine the amount of sun on the terrace with the Coolfit® harmonica shade sail. The shade sail runs over stainless steel cables and can open or close manually. In addition, the Coolfit® harmonica shade sail is supplied including mounting material; pulleys, rods, steel cables, rope and tensioners. Easy to install by using the assembly instructions or video on the website.

### SHAPES & SIZES

W200xL300cm

W200xL400cm

W200xL500cm

W370xL370cm W370xL500cm

**HEAVY DUTY** 

STRONG WOVEN HDPE 285 G/M2

BREATHES TO KEEP YOU COOLER