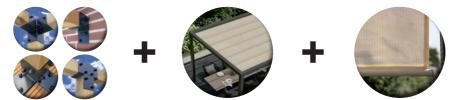

# ROADMAP

- 1 Determine the location of your pergola. Which pergola is suitable; stand alone, wall 1 or 2?
- 2 Determine the desired size of the pergola. Create a nice shady place where your garden furniture easily fit under. Note: the inner size of the pergola is for this determinative.
- 3 Your pergola's poles are most important. After all, they support the entire construction. Due to the weight, it is important to use poles of the correct thickness. Thicker poles also provide a more robust appearance. We recommend poles of 12x12 cm.
- 4 Need wood advice? Use Douglas wood. First get the right measurements for the desired wood, go to a wood supplier and order the wood. You will find the list with measurements in this folder or download the list from www.platinum.nl.
- 5 Choose the required pergola kits to easily create a corner or wall connection. Use a floor element to fix the uprights to the ground or an extension element to enlarge a pergola. The Platinum pergola kits include mounting materials.
- 6 Choose your desired colour and size of the Coolfit® harmonica shade sail. Note: the shade sail should be 10 cm narrower than the inner size of the desired pergola.
- 7 Want even more shade? Install one or more Coolfit<sup>®</sup> outdoor roller blinds. Next to the sun protection effect, they also provide privacy and a nice atmosphere.

# Sun or shade?

Easily determine the amount of sun on the terrace with the Coolfit® harmonica shade sail. The shade sail runs over stainless steel cables and can open or close manually. In addition, the Coolfit® harmonica shade sail is supplied including mounting material; pulleys, rods, steel cables, rope and tensioners. Easy to install by using the assembly instructions or video on the website.

# Cooling shadow and privacy

The Coolfit® roller blinds are ideal in low sun conditions. In addition to the sun protection, the roller blinds also provide an intimate atmosphere. Mounting is possible both on the window frame as well as inside the window frame. The blinds are made from the Coolfit® fabric, which means that they filter up to 95% of harmful UV rays and are wind permeable.

# **BUILD YOUR OWN**

You can use Platinum pergola kits to build your own pergola with any type of wood. The elements are packed per 2, including mounting material, and are made of powder-coated steel in anthracite, RAL colour 7016. The elements can be used for wood thicknesses between 8.5 and 12 cm.