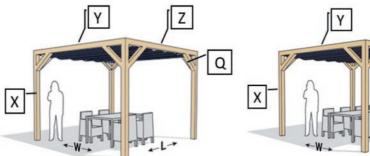

# PERGOLA **STAND ALONE**

MODELA

MODEL B

| MODEL | PERGOLA W x L<br>(INNER SIZE) | POLE<br>THICKNESS (P) | Х* |        | v  |               | Y  |        | Z  |        | Q   |       |
|-------|-------------------------------|-----------------------|----|--------|----|---------------|----|--------|----|--------|-----|-------|
| A     | 210 x 300 cm                  | 8,5 - 12 cm           | 4x | 240 cm |    |               | 2x | 210 cm | 2x | 300 cm | 8x  | 60 cr |
| Α     | 210 x 400 cm                  | 8,5 - 12 cm           | 4x | 240 cm |    |               | 2x | 210 cm | 2x | 400 cm | 8x  | 60 cr |
| Α     | 300 x 300 cm                  | 8,5 - 12 cm           | 4x | 240 cm |    |               | 2x | 300 cm | 2x | 300 cm | 8x  | 60 cr |
| Α     | 300 x 400 cm                  | 8,5 - 12 cm           | 4x | 240 cm |    |               | 2x | 300 cm | 2x | 400 cm | 8x  | 60 cr |
| Α     | 380 x 370 cm                  | 8,5 - 12 cm           | 4x | 240 cm |    |               | 2x | 380 cm | 2x | 370 cm | 8x  | 60 cr |
| В     | 210 x 500 cm                  | 8,5 - 12 cm           | 4x | 240 cm | 2x | 240 cm - P cm | 2x | 210 cm | 4x | 250 cm | 12x | 60 cr |
| В     | 300 x 500 cm                  | 8,5 - 12 cm           | 4x | 240 cm | 2x | 240 cm - P cm | 2x | 300 cm | 4x | 250 cm | 12x | 60 cr |
| В     | 380 x 500 cm                  | 8,5 - 12 cm           | 4x | 240 cm | 2x | 240 cm - P cm | 2x | 380 cm | 4x | 250 cm | 12x | 60 cr |

\*In combination with the floor support. Without the pergola floor support 240 + 50 cm (50 cm to dig in).