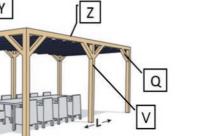

# PERGOLA WALL 1

MODEL D

| PERGOLA W x L<br>(INNER SIZE) | POLE<br>THICKNESS (P) | Х* |        | v  | V             |    | Y      |    |        | Q  |       |  |
|-------------------------------|-----------------------|----|--------|----|---------------|----|--------|----|--------|----|-------|--|
| 210 x 300 cm                  | 8,5 - 12 cm           | 2x | 240 cm |    |               | 1x | 210 cm | 2x | 300 cm | 4x | 60 cm |  |
| 210 x 400 cm                  | 8,5 - 12 cm           | 2x | 240 cm |    |               | 1x | 210 cm | 2x | 400 cm | 4x | 60 cm |  |
| 300 x 300 cm                  | 8,5 - 12 cm           | 2x | 240 cm |    |               | 1x | 300 cm | 2x | 300 cm | 4x | 60 cm |  |
| 300 x 400 cm                  | 8,5 - 12 cm           | 2x | 240 cm |    |               | 1x | 300 cm | 2x | 400 cm | 4x | 60 cm |  |
| 380 x 370 cm                  | 8,5 - 12 cm           | 2x | 240 cm |    |               | 1x | 380 cm | 2x | 370 cm | 4x | 60 cm |  |
| 210 x 500 cm                  | 8,5 - 12 cm           | 2x | 240 cm | 2x | 240 cm - P cm | 1x | 210 cm | 4x | 250 cm | 8x | 60 cm |  |
| 300 x 500 cm                  | 8,5 - 12 cm           | 2x | 240 cm | 2x | 240 cm - P cm | 1x | 300 cm | 4x | 250 cm | 8x | 60 cm |  |
| 380 x 500 cm                  | 8,5 - 12 cm           | 2x | 240 cm | 2x | 240 cm - P cm | 1x | 380 cm | 4x | 250 cm | 8x | 60 cm |  |

\*In combination with the floor support. Without the pergola floor support 240 + 50 cm (50 cm to dig in).

# PERGOLA **WALL 2**

**MODEL E** 

**MODEL F** 

| MODEL | PERGOLA W x L<br>(INNER SIZE) | POLE<br>THICKNESS (P) | Х* |        | V  |               | Y  |        | Z  |        | Q  |       |
|-------|-------------------------------|-----------------------|----|--------|----|---------------|----|--------|----|--------|----|-------|
| E     | 210 x 300 cm                  | 8,5 - 12 cm           | 2x | 240 cm |    |               | 1x | 300 cm | 2x | 210 cm | 4x | 60 cm |
| E     | 210 x 400 cm                  | 8,5 - 12 cm           | 2x | 240 cm |    |               | 1x | 400 cm | 2x | 210 cm | 4x | 60 cm |
| E     | 300 x 300 cm                  | 8,5 - 12 cm           | 2x | 240 cm |    |               | 1x | 300 cm | 2x | 300 cm | 4x | 60 cm |
| E     | 300 x 400 cm                  | 8,5 - 12 cm           | 2x | 240 cm |    |               | 1x | 400 cm | 2x | 300 cm | 4x | 60 cm |
| E     | 380 x 370 cm                  | 8,5 - 12 cm           | 2x | 240 cm |    |               | 1x | 370 cm | 2x | 380 cm | 4x | 60 cm |
| F     | 210 x 500 cm                  | 8,5 - 12 cm           | 2x | 240 cm | 1x | 240 cm - P cm | 2x | 250 cm | 2x | 210 cm | 6x | 60 cm |
| F     | 300 x 500 cm                  | 8,5 - 12 cm           | 2x | 240 cm | 1x | 240 cm - P cm | 2x | 250 cm | 2x | 300 cm | 6x | 60 cm |
| F     | 380 x 500 cm                  | 8,5 - 12 cm           | 2x | 240 cm | 1x | 240 cm - P cm | 2x | 250 cm | 2x | 380 cm | 6x | 60 cm |