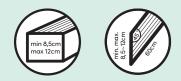

# **BUILD YOUR OWN**

You can use Platinum pergola kits to build your own pergola with any type of wood. The elements are packed per 2, including mounting material, and are made of powder-coated steel in anthracite, RAL colour 7016. The elements can be used for wood thicknesses between 8.5 and 12 cm.

# PERGOLA **STAND ALONE**

MODELA

MODEL B

| MODEL | PERGOLA W x L<br>(INNER SIZE) | POLE<br>THICKNESS (P) | Х* |        | v  |               | Y  |        | Z  |        | Q   |       |
|-------|-------------------------------|-----------------------|----|--------|----|---------------|----|--------|----|--------|-----|-------|
| A     | 210 x 300 cm                  | 8,5 - 12 cm           | 4x | 240 cm |    |               | 2x | 210 cm | 2x | 300 cm | 8x  | 60 cr |
| Α     | 210 x 400 cm                  | 8,5 - 12 cm           | 4x | 240 cm |    |               | 2x | 210 cm | 2x | 400 cm | 8x  | 60 cr |
| Α     | 300 x 300 cm                  | 8,5 - 12 cm           | 4x | 240 cm |    |               | 2x | 300 cm | 2x | 300 cm | 8x  | 60 cr |
| Α     | 300 x 400 cm                  | 8,5 - 12 cm           | 4x | 240 cm |    |               | 2x | 300 cm | 2x | 400 cm | 8x  | 60 cr |
| Α     | 380 x 370 cm                  | 8,5 - 12 cm           | 4x | 240 cm |    |               | 2x | 380 cm | 2x | 370 cm | 8x  | 60 cr |
| В     | 210 x 500 cm                  | 8,5 - 12 cm           | 4x | 240 cm | 2x | 240 cm - P cm | 2x | 210 cm | 4x | 250 cm | 12x | 60 cr |
| В     | 300 x 500 cm                  | 8,5 - 12 cm           | 4x | 240 cm | 2x | 240 cm - P cm | 2x | 300 cm | 4x | 250 cm | 12x | 60 cr |
| В     | 380 x 500 cm                  | 8,5 - 12 cm           | 4x | 240 cm | 2x | 240 cm - P cm | 2x | 380 cm | 4x | 250 cm | 12x | 60 cr |