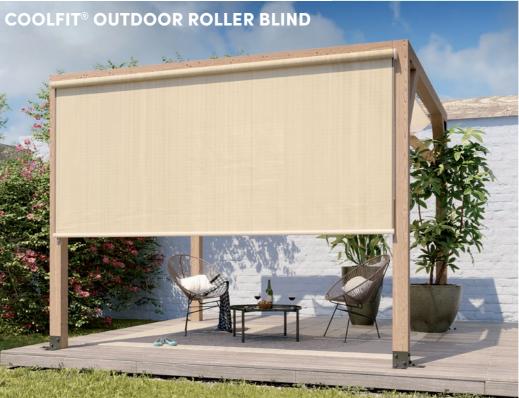

# Cooling shadow and privacy

The Coolfit® roller blinds are ideal in low sun conditions. In addition to the sun protection, the roller blinds also provide an intimate atmosphere. Mounting is possible both on the window frame as well as inside the window frame. The blinds are made from the Coolfit® fabric, which means that they filter up to 95% of harmful UV rays and are wind permeable.

### **AVAILABLE SIZES**

|  | i  |
|--|----|
|  | e. |
|  |    |
|  |    |
|  |    |

98x240cn 148x240cm 198x240cm 248x240cm 296x240cm