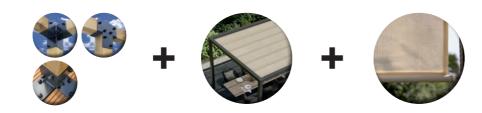

# ROADMAP

- 1 Determine the location of your pergola. Which pergola is suitable; stand alone, wall 1 or 2?
- 2 Determine the desired size of the pergola. Create a nice shady place where your garden furniture easily fit under. Note: the inner size of the pergola is for this determinative.
- 3 Your pergola's poles are most important. After all, they support the entire construction. Due to the weight, it is important to use poles of the correct thickness. Thicker poles also provide a more robust appearance. We recommend poles of 12x12 cm.
- 4 Need wood advice? Use Douglas wood. First get the right measurements for the desired wood, go to a wood supplier and order the wood. You will find the list with measurements in this folder or download the list from www.platinum.nl.
- 5 Choose the required pergola kits to easily create a corner or wall connection. Use a floor element to fix the uprights to the ground or an extension element to enlarge a pergola. The Platinum pergola kits include mounting materials.
- 6 Choose your desired colour and size of the Coolfit® harmonica shade sail. Note: the shade sail should be 10 cm narrower than the inner size of the desired pergola.
- 7 Want even more shade? Install one or more Coolfit<sup>®</sup> outdoor roller blinds. Next to the sun protection effect, they also provide privacy and a nice atmosphere.

# Sun or shade?

Easily determine the amount of sun on the terrace with the Coolfit® harmonica shade sail. The shade sail runs over stainless steel cables and can open or close manually. In addition, the Coolfit® harmonica shade sail is supplied including mounting material; pulleys, rods, steel cables, rope and tensioners. Easy to install by using the assembly instructions or video on the website.

# Cooling shadow and privacy

The Coolfit® roller blinds are ideal in low sun conditions. In addition to the sun protection, the roller blinds also provide an intimate atmosphere. Mounting is possible both on the window frame as well as inside the window frame. The blinds are made from the Coolfit® fabric, which means that they filter up to 95% of harmful UV rays and are wind permeable.

# **BUILD YOUR OWN**

You can use Platinum pergola kits to build your own pergola with any type of wood. The elements are packed per 2, including mounting material, and are made of powder-coated steel in anthracite, RAL colour 7016. The elements can be used for wood thicknesses between 8.5 and 12 cm.