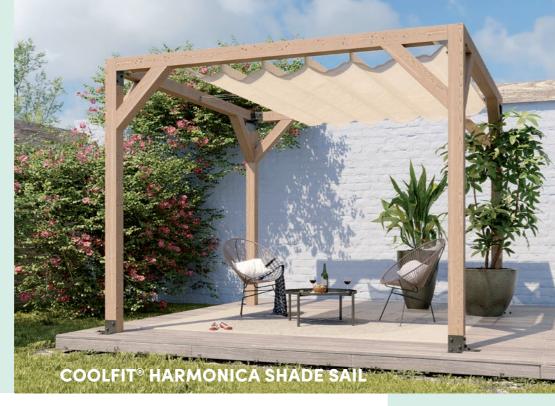

# Sun or shade?

Easily determine the amount of sun on the terrace with the Coolfit® harmonica shade sail. The shade sail runs over stainless steel cables and can open or close manually. In addition, the Coolfit® harmonica shade sail is supplied including mounting material; pulleys, rods, steel cables, rope and tensioners. Easy to install by using the assembly instructions or video on the website.

MAKE YOUR GARDEN EVEN MORE OUTDOORABLE. WITH A STYLISH WOODEN PERGOLA AND COMFORTABLE SHADES SAILS FROM PLATINUM. YOU GET THE WOOD; WE DELIVER THE MOUNTING MATERIALS. TOGETHER WITH OUR COOLFIT® HARMONICA SHADE SAIL AND/OR OUTDOOR ROLLER BLINDS YOU ENJOY THE SUN IN A SAFE, COMFORTABLE AND OUTDOORABLE WAY. WE HELP YOU WITH A STEP-BY-STEP MANUAL, PRODUCT INFORMATION AND A LIST OF MEASUREMENTS FOR THE WOOD.