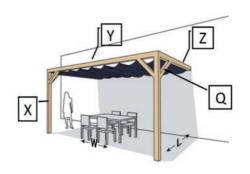

# PERGOLA **WALL 2**

**MODEL E** 

**MODEL F** 

| MODEL | PERGOLA W x L<br>(INNER SIZE) | POLE<br>THICKNESS (P) | Х* |        | V  |               | Y  |        | Z  |        | Q  |       |
|-------|-------------------------------|-----------------------|----|--------|----|---------------|----|--------|----|--------|----|-------|
| E     | 210 x 300 cm                  | 8,5 - 12 cm           | 2x | 240 cm |    |               | 1x | 300 cm | 2x | 210 cm | 4x | 60 cm |
| E     | 210 x 400 cm                  | 8,5 - 12 cm           | 2x | 240 cm |    |               | 1x | 400 cm | 2x | 210 cm | 4x | 60 cm |
| E     | 300 x 300 cm                  | 8,5 - 12 cm           | 2x | 240 cm |    |               | 1x | 300 cm | 2x | 300 cm | 4x | 60 cm |
| E     | 300 x 400 cm                  | 8,5 - 12 cm           | 2x | 240 cm |    |               | 1x | 400 cm | 2x | 300 cm | 4x | 60 cm |
| E     | 380 x 370 cm                  | 8,5 - 12 cm           | 2x | 240 cm |    |               | 1x | 370 cm | 2x | 380 cm | 4x | 60 cm |
| F     | 210 x 500 cm                  | 8,5 - 12 cm           | 2x | 240 cm | 1x | 240 cm - P cm | 2x | 250 cm | 2x | 210 cm | 6x | 60 cm |
| F     | 300 x 500 cm                  | 8,5 - 12 cm           | 2x | 240 cm | 1x | 240 cm - P cm | 2x | 250 cm | 2x | 300 cm | 6x | 60 cm |
| F     | 380 x 500 cm                  | 8,5 - 12 cm           | 2x | 240 cm | 1x | 240 cm - P cm | 2x | 250 cm | 2x | 380 cm | 6x | 60 cm |

\*In combination with the floor support. Without the pergola floor support 240 + 50 cm (50 cm to dig in).