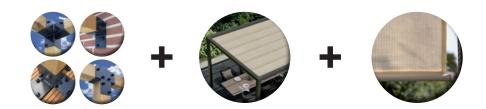

# **BUILD YOUR OWN**

You can use Platinum pergola kits to build your own pergola with any type of wood. The elements are packed per 2, including mounting material, and are made of powder-coated steel in anthracite, RAL colour 7016. The elements can be used for wood thicknesses between 8.5 and 12 cm.

# Sun or shade?

Easily determine the amount of sun on the terrace with the Coolfit® harmonica shade sail. The shade sail runs over stainless steel cables and can open or close manually. In addition, the Coolfit® harmonica shade sail is supplied including mounting material; pulleys, rods, steel cables, rope and tensioners. Easy to install by using the assembly instructions or video on the website.

# Cooling shadow and privacy

The Coolfit® roller blinds are ideal in low sun conditions. In addition to the sun protection, the roller blinds also provide an intimate atmosphere. Mounting is possible both on the window frame as well as inside the window frame. The blinds are made from the Coolfit® fabric, which means that they filter up to 95% of harmful UV rays and are wind permeable.