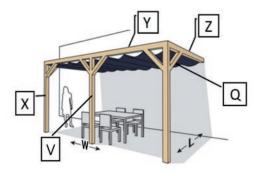

# PERGOLA **STAND ALONE**

MODELA

MODEL B

| MODEL | PERGOLA W x L<br>(INNER SIZE) | POLE<br>THICKNESS (P) | Х* |        | v  |               | Y  |        | Z  |        | Q   |       |
|-------|-------------------------------|-----------------------|----|--------|----|---------------|----|--------|----|--------|-----|-------|
| A     | 210 x 300 cm                  | 8,5 - 12 cm           | 4x | 240 cm |    |               | 2x | 210 cm | 2x | 300 cm | 8x  | 60 cr |
| Α     | 210 x 400 cm                  | 8,5 - 12 cm           | 4x | 240 cm |    |               | 2x | 210 cm | 2x | 400 cm | 8x  | 60 cr |
| Α     | 300 x 300 cm                  | 8,5 - 12 cm           | 4x | 240 cm |    |               | 2x | 300 cm | 2x | 300 cm | 8x  | 60 cr |
| Α     | 300 x 400 cm                  | 8,5 - 12 cm           | 4x | 240 cm |    |               | 2x | 300 cm | 2x | 400 cm | 8x  | 60 cr |
| Α     | 380 x 370 cm                  | 8,5 - 12 cm           | 4x | 240 cm |    |               | 2x | 380 cm | 2x | 370 cm | 8x  | 60 cr |
| В     | 210 x 500 cm                  | 8,5 - 12 cm           | 4x | 240 cm | 2x | 240 cm - P cm | 2x | 210 cm | 4x | 250 cm | 12x | 60 cr |
| В     | 300 x 500 cm                  | 8,5 - 12 cm           | 4x | 240 cm | 2x | 240 cm - P cm | 2x | 300 cm | 4x | 250 cm | 12x | 60 cr |
| В     | 380 x 500 cm                  | 8,5 - 12 cm           | 4x | 240 cm | 2x | 240 cm - P cm | 2x | 380 cm | 4x | 250 cm | 12x | 60 cr |

\*In combination with the floor support. Without the pergola floor support 240 + 50 cm (50 cm to dig in).

### COMPLETE YOUR PERGOLA

- Choose the desired pergola kits.
- The Coolfit<sup>®</sup> harmonica shade sail is 10 cm narrower than the inner dimension (B) of the pergola.
- The Coolfit<sup>®</sup> outdoor roller blinds are available in many sizes and colours and can be attached as desired.