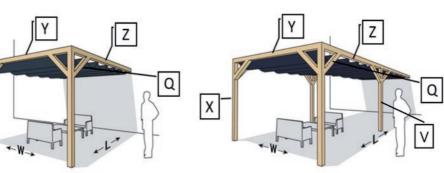

# PERGOLA **STAND ALONE**

MODELA

MODEL B

| MODEL | PERGOLA W x L<br>(INNER SIZE) | POLE<br>THICKNESS (P) | Х* |        | v  |               | Y  |        | Z  |        | Q   |       |
|-------|-------------------------------|-----------------------|----|--------|----|---------------|----|--------|----|--------|-----|-------|
| A     | 210 x 300 cm                  | 8,5 - 12 cm           | 4x | 240 cm |    |               | 2x | 210 cm | 2x | 300 cm | 8x  | 60 cr |
| Α     | 210 x 400 cm                  | 8,5 - 12 cm           | 4x | 240 cm |    |               | 2x | 210 cm | 2x | 400 cm | 8x  | 60 cr |
| Α     | 300 x 300 cm                  | 8,5 - 12 cm           | 4x | 240 cm |    |               | 2x | 300 cm | 2x | 300 cm | 8x  | 60 cr |
| Α     | 300 x 400 cm                  | 8,5 - 12 cm           | 4x | 240 cm |    |               | 2x | 300 cm | 2x | 400 cm | 8x  | 60 cr |
| Α     | 380 x 370 cm                  | 8,5 - 12 cm           | 4x | 240 cm |    |               | 2x | 380 cm | 2x | 370 cm | 8x  | 60 cr |
| В     | 210 x 500 cm                  | 8,5 - 12 cm           | 4x | 240 cm | 2x | 240 cm - P cm | 2x | 210 cm | 4x | 250 cm | 12x | 60 cr |
| В     | 300 x 500 cm                  | 8,5 - 12 cm           | 4x | 240 cm | 2x | 240 cm - P cm | 2x | 300 cm | 4x | 250 cm | 12x | 60 cr |
| В     | 380 x 500 cm                  | 8,5 - 12 cm           | 4x | 240 cm | 2x | 240 cm - P cm | 2x | 380 cm | 4x | 250 cm | 12x | 60 cr |

\*In combination with the floor support. Without the pergola floor support 240 + 50 cm (50 cm to dig in).

# PERGOLA WALL 1

MODEL D

| PERGOLA W x L<br>(INNER SIZE) | POLE<br>THICKNESS (P) | Х* |        | v  | V             |    | Y      |    |        | Q  |       |  |
|-------------------------------|-----------------------|----|--------|----|---------------|----|--------|----|--------|----|-------|--|
| 210 x 300 cm                  | 8,5 - 12 cm           | 2x | 240 cm |    |               | 1x | 210 cm | 2x | 300 cm | 4x | 60 cm |  |
| 210 x 400 cm                  | 8,5 - 12 cm           | 2x | 240 cm |    |               | 1x | 210 cm | 2x | 400 cm | 4x | 60 cm |  |
| 300 x 300 cm                  | 8,5 - 12 cm           | 2x | 240 cm |    |               | 1x | 300 cm | 2x | 300 cm | 4x | 60 cm |  |
| 300 x 400 cm                  | 8,5 - 12 cm           | 2x | 240 cm |    |               | 1x | 300 cm | 2x | 400 cm | 4x | 60 cm |  |
| 380 x 370 cm                  | 8,5 - 12 cm           | 2x | 240 cm |    |               | 1x | 380 cm | 2x | 370 cm | 4x | 60 cm |  |
| 210 x 500 cm                  | 8,5 - 12 cm           | 2x | 240 cm | 2x | 240 cm - P cm | 1x | 210 cm | 4x | 250 cm | 8x | 60 cm |  |
| 300 x 500 cm                  | 8,5 - 12 cm           | 2x | 240 cm | 2x | 240 cm - P cm | 1x | 300 cm | 4x | 250 cm | 8x | 60 cm |  |
| 380 x 500 cm                  | 8,5 - 12 cm           | 2x | 240 cm | 2x | 240 cm - P cm | 1x | 380 cm | 4x | 250 cm | 8x | 60 cm |  |